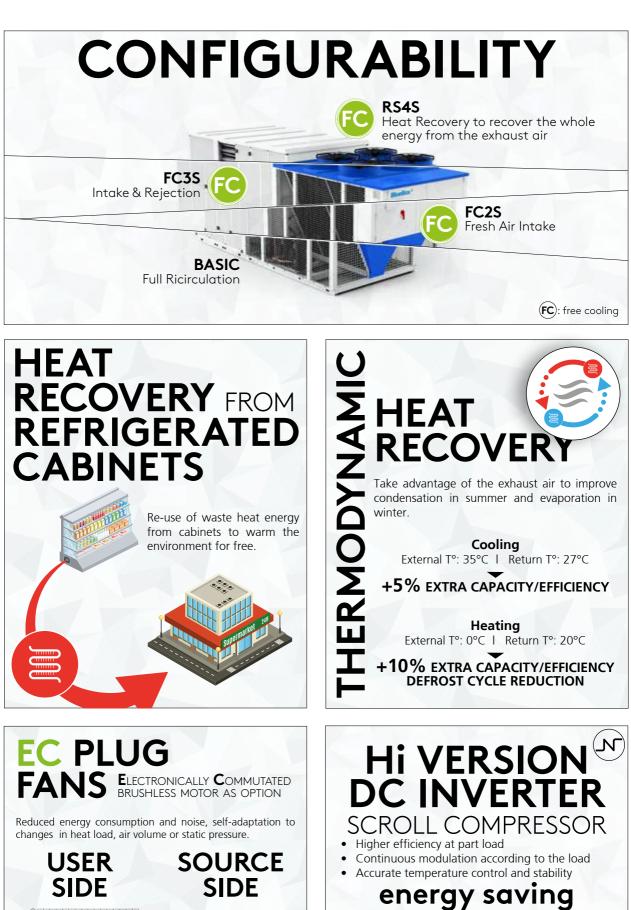

## Flexibility & Configurability

- Full Recirculation
- Fresh Air management
- Humidifier
- Auxiliary Heating options
- Flexible air return and delivery layouts

#### **Re-Use of** Waste Energy

- Thermodynamic heat recovery

R 32

### **Enhanced Efficiency**

- Inverter Plug Fans •
- Inverter compressors Double Skin Sandwich panel •
- Cross Flow Heat recovery
- Hot Gas Recovery
- Smartness
- Advanced Variable Air flow solutions
  - Smart Dampers Management .
    - Adaptive Defrost .
      - Cascade control .
    - Floating Set point compensation . Remote Web control .

# Use of **Free Energy**

Enthalpic Free Cooling • Free Heating opportunities •

SIDE up to **8%** SEER & SCOP Improvement Accurate temperature up to **30%** higher SEER

18%

50%

up to

higher SCOP

(compared with standard scroll compressor)