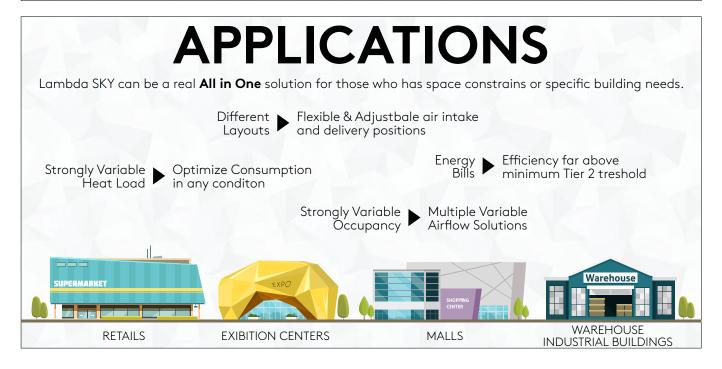

## Flexibility & Configurability

- Full Recirculation
- Fresh Air management
- Humidifier
- Auxiliary Heating options
- Flexible air return and delivery layouts