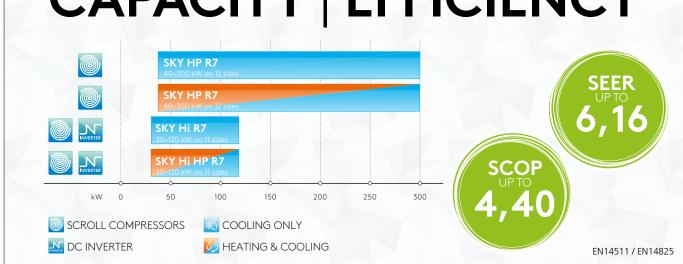

# Use of **Free Energy**

Enthalpic Free Cooling • Free Heating opportunities •

SIDE up to **8%** SEER & SCOP Improvement Accurate temperature up to **30%** higher SEER

18%

50%

up to

higher SCOP

(compared with standard scroll compressor)