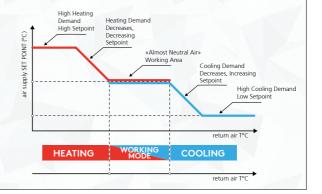

# SET POINT COMPENSATION

Reach the perfect indoor climate comfortLet the unit work with the maximum efficiency (lowest ΔT between indoor and outdoor conditions)Minimize energy expenditure

#### **CASCADE CONTROL**

Cascade Control means the opportunity to act on the supply setpoint based upon the real heat load thus saving energy in most of the operating condition.

Neutral Air means avoiding unrequired Cooling/Heating.